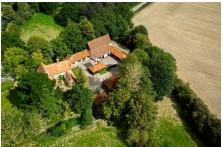

## Syleham Road, Hoxne, Eye

Guide Price £900,000- £1,000,000

This historic farmhouse is nestled within the stunning Waveney Valley countryside with grounds extending to 3.65 acres (sts) and offering an excellent range of outbuildings including barn, stables and cart lodge.

## **Key Features**

- Guide Price £900,000 to £1,000,000
- · Grounds extending to 3.65 acres
- Extensive range of outbuildings, barn, stables & cart lodge (8,000sqft)
- Freehold
- · Oil heating

- · Displaying immense character & history
- Approx 3,000 sq ft
- · Equestrian facilities
- · Council Tax Band G
- · Private drainage