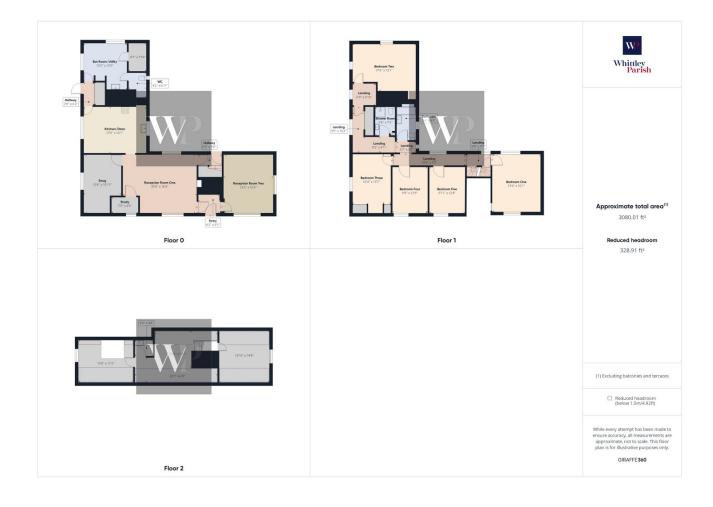

## **Key Features**

- Guide Price £900,000 to £1,000,000
- · Grounds extending to 3.65 acres
- Extensive range of outbuildings, barn, stables & cart lodge (8,000sqft)
- Freehold
- · Oil heating

- · Displaying immense character & history
- Approx 3,000 sq ft
- · Equestrian facilities
- · Council Tax Band G
- · Private drainage