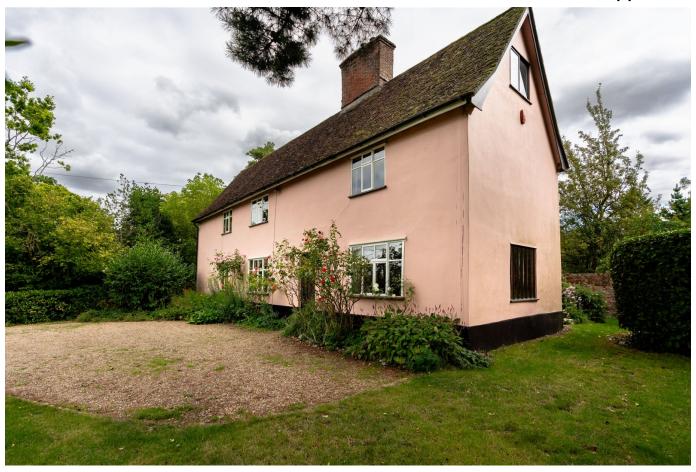

## Syleham Road, Hoxne, Eye

Guide Price £900,000- £1,000,000

This historic farmhouse is nestled within the stunning Waveney Valley countryside with grounds extending to 3.65 acres (sts) and offering an excellent range of outbuildings including barn, stables and cart lodge.